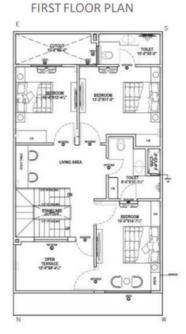

ofile lights and focus lights on exterior and front elevation
- · Complete designer switches and switch boards of Oreva

#### ELEVATION AND EXTERIOR

- · Complete designer front elevation with Designer Italian shade tiles and wooden look ACP work
- Designer Ramp and driveway with complete granite work
- Complete Boundary wall with Tiles and Granite work
- Expandable Main Gate to Accommodate bigger cars

#### DOORS AND WINDOWS

- · Saagwan wood Chaukhats with wooden Paneling on Ground Floor
- · All windows of Prominence Brand UPVC with Security Glass wherever required
- · All Doors and Doorframes of GreenLam Mikasa
- All high grade hardware on doors, with Locks from Dorset, Ozone and Yale.
- Large Bay windows in Drawing room and in Master Bedroom with Mesh Sliders.



FLOOR PLANS TYPE-1









PROJECT IMAGES



### **SPECIALS**

- Modular Kitchen with Acrylic finishes and White Nano top
- Branded Hob, Chimney and RO
- Modular Almirahs in all 5 Bedrooms and 1 Master Bathroom with Action Tesa HDHMR Board and Marino Laminate
- Designer TV panels in all 5 Bedrooms with Action Tesa HDHMR Board and Marino Laminate
- Designer wall panel and TV panel in Drawing Room with Action Tesa HDHMR Board and Marino Laminate
- Crockery unit in Lobby
- Designer Study Unit in 1st Floor Lobby
- Large Jacuzzi Bathtub on Terrace

BY

STAR VENTURES

WAVE CITY GHAZIABAD



www.starventures.in



+91 9958910589



info@starventures.in



Facebook



Instagram