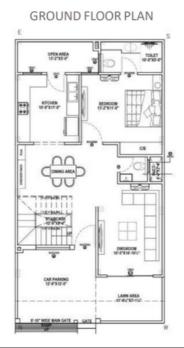

Profile lights and focus lights on exterior and front elevation
- · Complete designer switches and switch boards of Oreva

#### ELEVATION AND EXTERIOR

- · Complete designer front elevation with Designer Italian shade tiles and wooden look ACP work
- Designer Ramp and driveway with complete granite work
- Complete Boundary wall with Tiles and Granite work
- Expandable Main Gate to Accommodate bigger cars

#### DOORS AND WINDOWS

- · Saagwan wood Chaukhats with wooden Paneling on Ground Floor
- · All windows of Prominence Brand UPVC with Security Glass wherever required
- · All Doors and Doorframes of GreenLam Mikasa
- All high grade hardware on doors, with Locks from Dorset, Ozone and Yale.
- Large Bay windows in Drawing room and in Master Bedroom with Mesh Sliders.



FLOOR PLANS TYPE-1









PROJECT IMAGES



### **SPECIALS**

- Modular Kitchen with Acrylic finishes and White Nano top
- Branded Hob, Chimney and RO
- Modular Almirahs in all 5 Bedrooms and 1 Master Bathroom with Action Tesa HDHMR Board and Marino Laminate
- Designer TV panels in all 5 Bedrooms with Action Tesa HDHMR Board and Marino Laminate
- Designer wall panel and TV panel in Drawing Room with Action Tesa HDHMR Board and Marino Laminate
- Crockery unit in Lobby
- Designer Study Unit in 1st Floor Lobby
- Large Jacuzzi Bathtub on Terrace

BY

STAR VENTURES

WAVE CITY GHAZIABAD



www.starventures.in



+91 9958910589



info@starventures.in



Facebook



Instagram