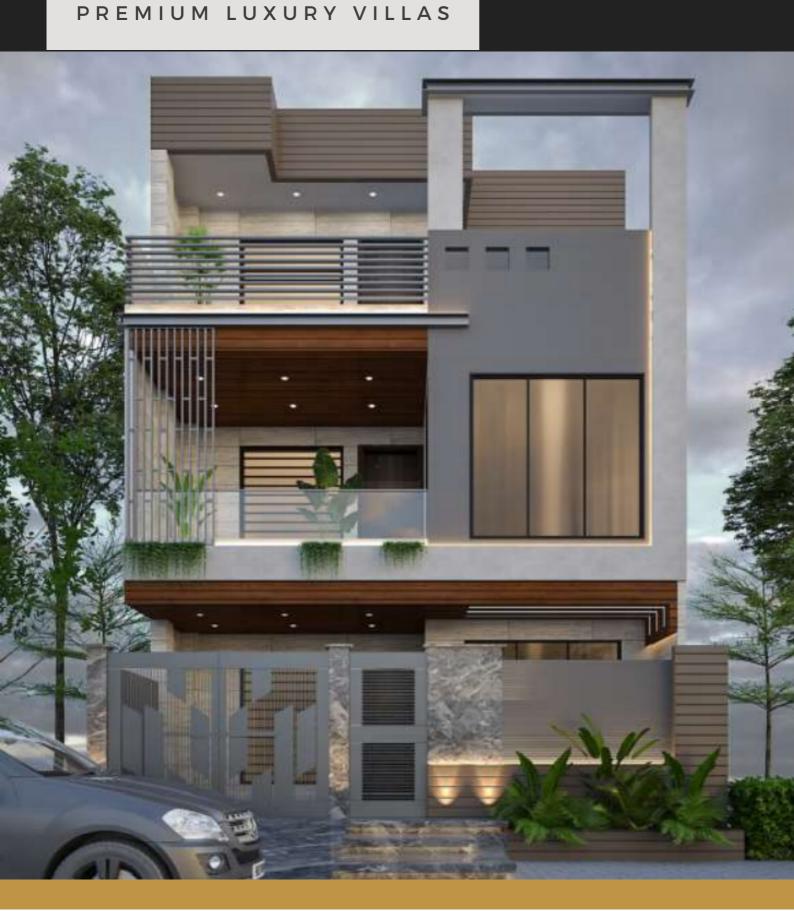

#### ELEVATION AND EXTERIOR

- · Complete designer front elevation with Designer Italian shade tiles and wooden look ACP work
- Designer Ramp and driveway with complete granite work
- Complete Boundary wall with Tiles and Granite work
- Expandable Main Gate to Accommodate bigger cars

FLOOR PLANS TYPE-1

PROJECT IMAGES