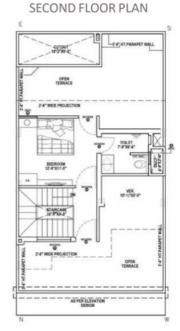

ile lights and focus lights on exterior and front elevation
- · Complete designer switches and switch boards of Oreva

#### ELEVATION AND EXTERIOR

- · Complete designer front elevation with Designer Italian shade tiles and wooden look ACP work
- Designer Ramp and driveway with complete granite work
- Complete Boundary wall with Tiles and Granite work
- Expandable Main Gate to Accommodate bigger cars

#### DOORS AND WINDOWS

- · Saagwan wood Chaukhats with wooden Paneling on Ground Floor
- · All windows of Prominence Brand UPVC with Security Glass wherever required
- · All Doors and Doorframes of GreenLam Mikasa
- All high grade hardware on doors, with Locks from Dorset, Ozone and Yale.
- Large Bay windows in Drawing room and in Master Bedroom with Mesh Sliders.



FLOOR PLANS TYPE-1









PROJECT IMAGES



### **SPECIALS**

- Modular Kitchen with Acrylic finishes and White Nano top
- Branded Hob, Chimney and RO
- Modular Almirahs in all 5 Bedrooms and 1 Master Bathroom with Action Tesa HDHMR Board and Marino Laminate
- Designer TV panels in all 5 Bedrooms with Action Tesa HDHMR Board and Marino Laminate
- Designer wall panel and TV panel in Drawing Room with Action Tesa HDHMR Board and Marino Laminate
- Crockery unit in Lobby
- Designer Study Unit in 1st Floor Lobby
- Large Jacuzzi Bathtub on Terrace

BY

STAR VENTURES

WAVE CITY GHAZIABAD



www.starventures.in



+91 9958910589



info@starventures.in



Facebook



Instagram