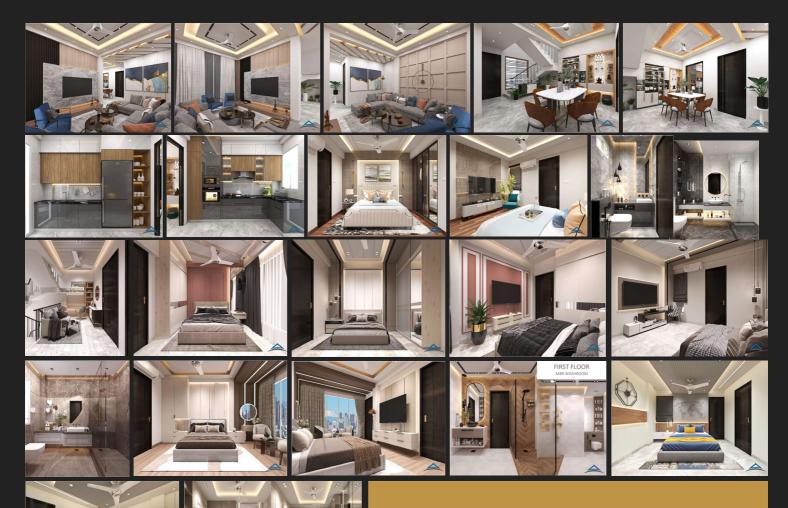

e lights and focus lights on exterior and front elevation
- · Complete designer switches and switch boards of Oreva

#### ELEVATION AND EXTERIOR

- · Complete designer front elevation with Designer Italian shade tiles and wooden look ACP work
- Designer Ramp and driveway with complete granite work
- Complete Boundary wall with Tiles and Granite work
- Expandable Main Gate to Accommodate bigger cars

#### DOORS AND WINDOWS

- · Saagwan wood Chaukhats with wooden Paneling on Ground Floor
- · All windows of Prominence Brand UPVC with Security Glass wherever required
- · All Doors and Doorframes of GreenLam Mikasa
- All high grade hardware on doors, with Locks from Dorset, Ozone and Yale.
- Large Bay windows in Drawing room and in Master Bedroom with Mesh Sliders.



FLOOR PLANS TYPE-1









PROJECT IMAGES



### **SPECIALS**

- Modular Kitchen with Acrylic finishes and White Nano top
- Branded Hob, Chimney and RO
- Modular Almirahs in all 5 Bedrooms and 1 Master Bathroom with Action Tesa HDHMR Board and Marino Laminate
- Designer TV panels in all 5 Bedrooms with Action Tesa HDHMR Board and Marino Laminate
- Designer wall panel and TV panel in Drawing Room with Action Tesa HDHMR Board and Marino Laminate
- Crockery unit in Lobby
- Designer Study Unit in 1st Floor Lobby
- Large Jacuzzi Bathtub on Terrace

BY

STAR VENTURES

WAVE CITY GHAZIABAD



www.starventures.in



+91 9958910589



info@starventures.in



Facebook



Instagram